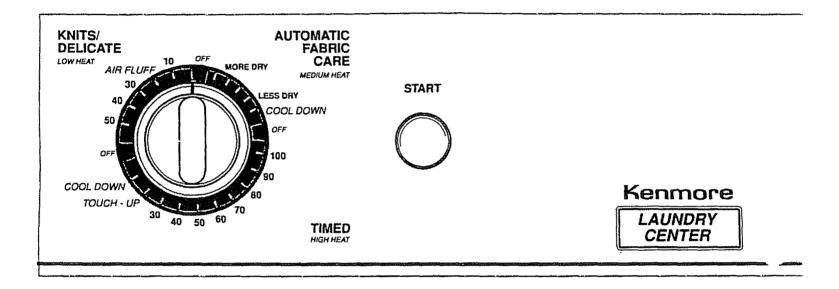

#### DRYER CYCLE SELECTOR

Turn knob right (clockwise) to automatic or timed dry cycle desired. Select AUTOMATIC FABRIC CARE, TIMED, or KNITS/DELICATE cycle. TOUCH UP and AIR FLUFF settings are also available.

#### **AUTOMATIC FABRIC CARE**

This cycle provides drying at medium heat. Drying time is determined automatically. When items are dry, heat automatically shuts off and load is tumbled for 7 minutes without heat to help reduce wrinkling. When using Automatic Fabric Care for the first time, set dryer timer halfway between MORE DRY and LESS DRY. Experience will determine if future adjustments are needed. This cycle works best with items of similar fabric, weight and construction.

## **DRYING CYCLES**

**TIMED** This cycle provides up to 100 minutes of drying time at high heat. A cool down period is provided during the last 6 minutes of the cycle to help reduce wrinkling.

**TOUCH-UP** Use this setting to release wrinkles from dry clothing which may have become creased during storage or wearing. Best results are achieved by tumbling only a few items at a time with a damp towel. Hang or fold items immediately after cycle ends.

**KNITS/DELICATE** This cycle provides up to 50 minutes of drying time at low heat. A 20 minute cool down period is provided at the end of the cycle to help reduce wrinkling. **AIR FLUFF** This setting provides up to 20 minutes of tumbling without heat. Use Air Fluff to freshen pillows, blankets and clothing and to dust draperies. Use this no heat setting to dry heatsensitive items such as plastics, foam rubber or similarly textured, rubber-like materials and items made with feathers or down. To absorb excess moisture, add several dry bath towels to load.